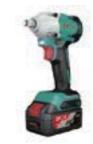

### 12. 20V 충전 임팩 렌지 (ADPB-298)

| 상품명 20V 충전 임팩 렌치      |  |
|-----------------------|--|
|                       |  |
| 소비전력 20V              |  |
| 분당 타격수 0~3,000(R/min) |  |
| 중량 1.7kg              |  |