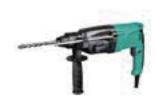

### 1. 26mm 해머 드릴 (AZC05-26)

| 기종명    | AZC05-26   |
|--------|------------|
| 상품명    | 26mm 해머드릴  |
| 소비전력   | 720W       |
| 분당 타격수 | 4,000(min) |
| 중량     | 2.93kg     |