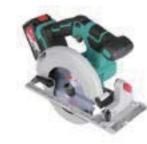

### 14. 20V 충전 충전원형톱 (ADMY165BM)

| 기종명  | ADMY165BM      |
|------|----------------|
| 상품명  | 20V 충전원형톱      |
| 소비전력 | 20V            |
| 회전속도 | 0~5,000(R/min) |
| 중량   | 2.4kg          |