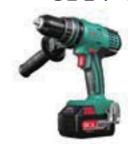

### 10. 20V 충전 임팩 드라이버 (ADPL03-14E)

| 기종명    | ADPL03-14E     |
|--------|----------------|
| 상품명    | 20V 충전 임팩 드라이버 |
| 소비전력   | 20V            |
| 분당 타격수 | 0~3,200(R/min) |
| 중량     | 1.9kg          |
|        |                |

### 11. 20V 충전 햄머 드릴 (ADJZ13E)

| 기종명    | ADJZ13E        |
|--------|----------------|
| 상품명    | 20V 충전 햄머 드릴   |
| 소비전력   | 20V            |
| 분당 타격수 | 0~3,600(R/min) |
| 중량     | 2.2kg          |