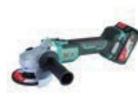

### 13. 20V 충전 그라인더 (ADSM03-100EM)

| 기종명  | ADSM03-100EM        |
|------|---------------------|
| 상품명  | 20V 충전 그라인더         |
| 소비전력 | 20V                 |
| 회전속도 | 0~8,500(R/min)      |
| 중량   | 2.4kg               |
|      | 상품명<br>소비전력<br>회전속도 |