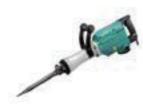

### 2. 1,240W 파괴 해머 (AZG15)

| 기종명    | AZG15      |
|--------|------------|
| 상품명    | 1240W 파괴해머 |
| 소비전력   | 1,240W     |
| 분당 타격수 | 1,400(min) |
| 중량     | 16kg       |