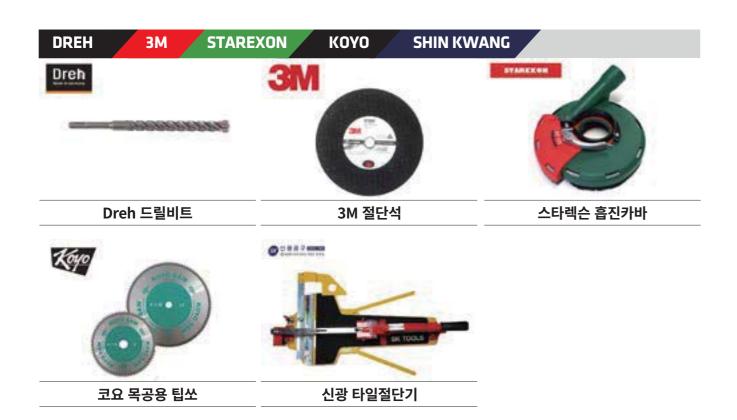

# **CONTENTS**

목 차 페이지별 브랜드

| 1 │ 일티 / 계양 / 모쉬 / DCA ···································                                       | ······ 4, 5  |
|--------------------------------------------------------------------------------------------------|--------------|
| 2 디왈트 / 마끼다 / 아임삭 / 메타보                                                                          | ····· 6, 7   |
| 3   허스크바나 / 슈틸 / 파워웍스 / 야마비시 / 밀워키 / 킹                                                           | 8, 9         |
| 4   신한 / 제이알디 / 이화 / 효성 / 록스                                                                     | 10, 11       |
| 5 DREH / 3M / 스타렉슨 / 코요 / 신광 / 로버스터<br>핸슨 / 뱅가드 / BMI / SB / 코메론 / 타지마<br>화성기전 / 샵백 / 함일셀레나 / 계양 | ····· 12, 13 |
| 6 DCA TOOLS                                                                                      | 14, 15       |
| 7   제이알디 PB 제품                                                                                   | 16           |
| 8 회원가입 절차 및 안내사항                                                                                 | 17, 18, 19   |